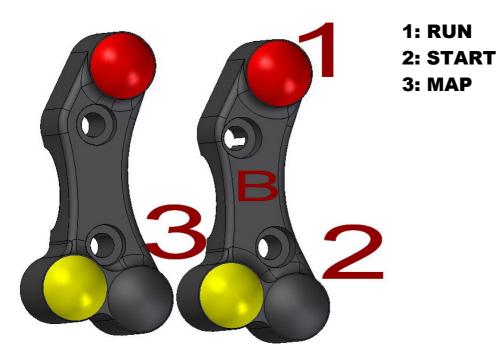

## CODE: PLD 019 / B (for brembo racing)

## **MECHANICAL CHARACTERISTICS**

- Panel switch manufatured in anodized aluminum
- Higher resistance and reduced weight
- IP69K protection degree
- Laser silkscreen
- Wired with Raychem 105° cable and sealed with RAYCHEM S1125resin