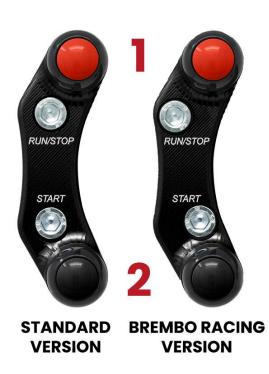

## **CODE: PLD/PLDB 023 (Standard and Master Cylinder Brembo Racing)**

1: RUN/STOP 2: START