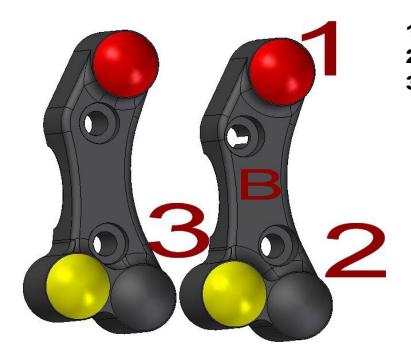

## CODE: PLD 073 / B (for brembo racing)



1: RUN 2: START 3: AZARD

## **MECHANICAL CHARACTERISTICS**

- Panel switch manufatured in anodized aluminum
- Higher resistance and reduced weight
- IP69K protection degree
- Laser silkscreen
- Wired with Raychem 105° cable and sealed with RAYCHEM S1125resin

1 - The manufacturer, importer or dealer shall not be liable for any incidental damage including personal injury or any other

damage caused by improper installation or operation of the JETPRIME product.

2 - JETPRIME makes no representation or warranties with regard to damage caused by the improper installation, use and

maintenance of his product . The warranty is limited to defects recognized by our technical department and

to normal use. The guarantee is void in case of accident, modification, improper or race use.

**3** - Do