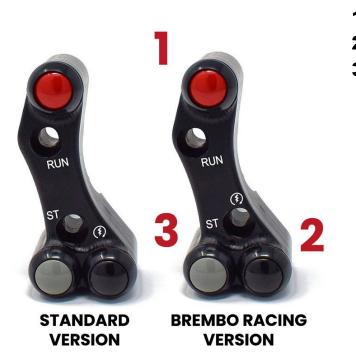

## **CODE: PLD/PLDB 004 (Standard and Master Cylinder Brembo Racing)**

1: RUN 2: START 3: CRONO