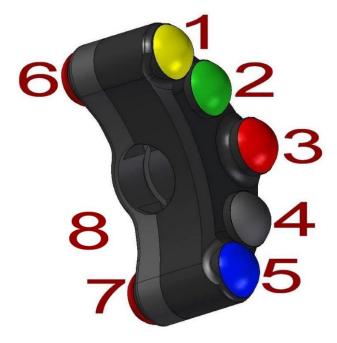

CODE: PLS 008N

1: HIGH LIGHT

2: RIGHT TURN INDICATOR

3: CANCEL TURN

4: LEFT TURN INDICATOR

5: HORN /ABS\*

6: SLICK +/ TRIP\*

7: SLICK -/ SET\*

8: FUNCTION EXCHANGE

## \*THE SECOND FUNCTION IS ACTIVATED BY PRESSING THE BUTTON 8

NOTE: HAZARD IS NOT AVAILABLE, HANDLEB GRIPS HEATE, CRUIS CONTROL