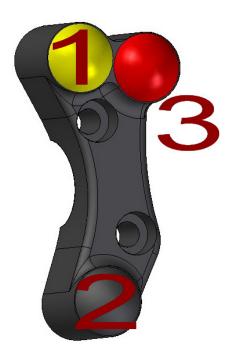

## **CODE: PLSR 13**



1: TC +

2: TC -

3: LIGHT

## **TO COMBINE WITH BRSX**



## **MECHANICAL CHARACTERISTICS**

- Panel switch manufatured in anodized aluminum
- Higher resistance and reduced weight
- IP69K protection degree
- Laser silkscreen
- Wired with Raychem 105° cable and sealed with RAYCHEM S1125resin
- 1 The manufacturer, importer or dealer shall not be liable for any incidental damage including personal injury or any other

damage caused by improper installation or operation of the JETPRIME product.

2 - JETPRIME makes no representation or warranties with regard to damage caused by the improper installation, use and

maintenance of his product . The warranty is limited to defects recognized by our technical department and

to normal use. The guarantee is void in case of accident, modification, i