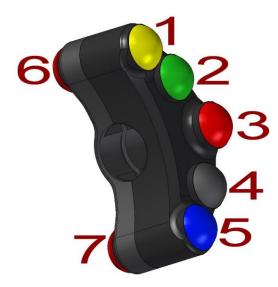

## CODE: PLSR 027



1: UP

2: DX

3: MODE

4: SX

5: DOWN

6: LAP

7: E.G

## **MECHANICAL CHARACTERISTICS**

- Panel switch manufatured in anodized aluminum
- Higher resistance and reduced weight
- IP69K protection degree
- Laser silkscreen
- Wired with Raychem 105° cable and sealed with RAYCHEM S1125resin
- 1 The manufacturer, importer or dealer shall not be liable for any incidental damage including personal injury or any other

damage caused by improper installation or operation of the JETPRIME product.

2 - JETPRIME makes no representation or warranties with regard to damage caused by the improper installation, use and

maintenance of his product . The warranty is limited to defects recognized by our technical department and

to normal use. The guarantee is void in case of accident, modification, impro