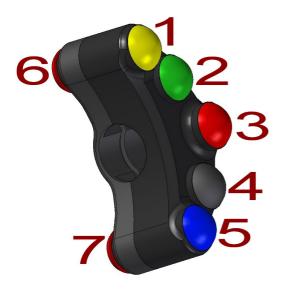

## CODE: PLSR 020

1: TC +

2: UP

3: MODE

4: DOWN

5: TC -

6: SEL

**7: LAP** 