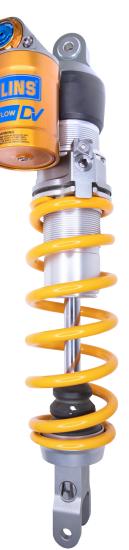

## TTX FLOW DV ACCESSORY

For model year 2022 we are releasing a brand new spring preload device for the TTX flow DV series shock absorber to be purchased as an accessory part. The entire range of TTX Flow DV for 2022 is prepared to accept the adjuster together with all recommended spring rates. The device is purely mechanical and uses a rack and pinion system to translate your adjustment into spring preload. Install the device at a recommended base preload level and with the easy use of an 8 mm Allen key you have 10 mm of available adjustment at your hands. The spring preload is one of the most powerful tools in your arsenal when setting up your bike and changing it between different track conditions. By installing the preload adjuster you will enable easy adjustment and therefore a better setup for your ride.

## **FEATURES**

- > Fits all 2022 TTX Flow DV
- > Works together with all recommended spring rates
- > 10 mm adjustment range
- > Easy adjustment with 8 mm Allen key
- > Mechanical function with rack and pinion system
- > Enables easy adjustment of sag and rider position