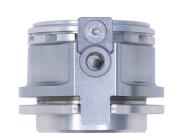

## TTX FLOW DV ACCESSORY

For model year 2022 we are releasing a brand new spring preload device for the TTX flow DV series shock absorber to be purchased as an accessory part. The entire range of TTX Flow DV for 2022 is prepared to accept the adjuster together with all recommended spring rates. The device is purely mechanical and uses a rack and pinion system to translate your adjustment into spring preload. Install the device at a recommended base preload level and with the easy use of an 8 mm Allen key you have 10 mm of available adjustment at your hands. The spring preload is one of the most powerful tools in your arsenal when setting up your bike and changing it between different track conditions. By installing the preload adjuster you will enable easy adjustment and therefore a better setup for your ride.

## **FEATURES**

- > Fits all 2022 TTX Flow DV
- > Works together with all recommended spring rates
- > 10 mm adjustment range
- > Easy adjustment with 8 mm Allen key
- > Mechanical function with rack and pinion system
- > Enables easy adjustment of sag and rider position