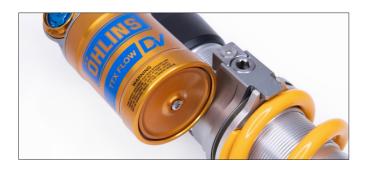

## TTX FLOW DV ACCESSORY

For model year 2022 we are releasing a brand new spring preload device for the TTX flow DV series shock absorber to be purchased as an accessory part. The entire range of TTX Flow DV for 2022 is prepared to accept the adjuster together with all recommended spring rates. The device is purely mechanical and uses a rack and pinion system to translate your adjustment into spring preload. Install the device at a recommended base preload level and with the easy use of an 8 mm Allen key you have 10 mm of available adjustment at your hands. The spring preload is one of the most powerful tools in your arsenal when setting up your bike and changing it between different track conditions. By installing the preload adjuster you will enable easy adjustment and therefore a better setup for your ride.

## **FEATURES**

- > Fits all 2022 TTX Flow DV
- > Works together with all recommended spring rates
- > 10 mm adjustment range
- > Easy adjustment with 8 mm Allen key
- > Mechanical function with rack and pinion system
- > Enables easy adjustment of sag and rider position