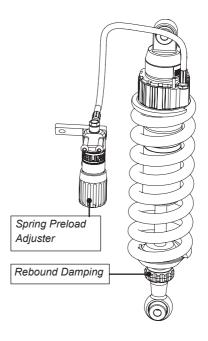

#### Note!

Lower the motorcycle so that the shock absorber is sligthly compressed, before tightening the screws.

8

Install the preload adjuster brackets to the

frame. Use the M6 screws provided in this kit.

#### 9

Install the preload adjuster from the insdie. use the M8 bolt and washers provided in this kit.

## **Caution!**

Make sure that the hose runs in soft turns.