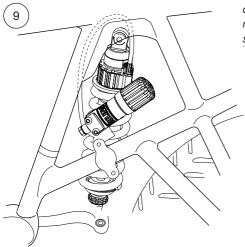

#### 9

Install the preload adjuster from the insdie. use the M8 bolt and washers provided in this kit.

## **Caution!**

Make sure that the hose runs in soft turns.