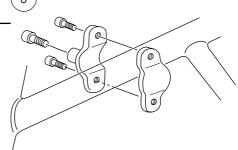

#### Note!

Lower the motorcycle so that the shock absorber is sligthly compressed, before tightening the screws.

8

Install the preload adjuster brackets to the

frame. Use the M6 screws provided in this kit.