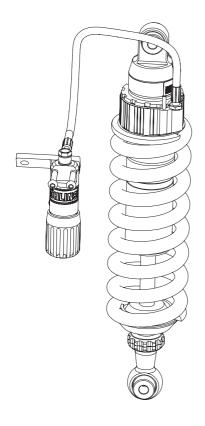

#### Kit Contents

|                    | Part No. | Pcs. |
|--------------------|----------|------|
| Shock Absorber     | BM436    | 1    |
| Washer             | 00153-01 | 2    |
| Screw MC6S 6x16    | 01046-01 | 2    |
| Screw MC6S 8x16    | 01046-22 | 1    |
| Bracket            | 02267-05 | 1    |
| Bracket            | 02267-06 | 1    |
| Sticker set Öhlins |          | 1    |
| Memo Notes Sticker | 01180-01 | 1    |
| Owner's Manual     | 07241-02 | 1    |

# Shock Absorber for BMW R1200 GS, Rear BM 436