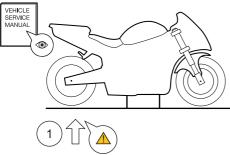

## ▲ Warning!

It is advisable to have an Öhlins dealer install the shock absorber.

When installing, read the Vehicle Service Manual.

1

Put the motorcycle on a workstand so that the rear wheel barely touches the ground. The swing arm must be free so that the suspension is unloaded.

### ▲ Warning!

Make sure the vehicle is securely supported so

that it will not tip.

2

Unlock the seats. Remove the passenger and driver seats

3

Loosen the silencer and remove it