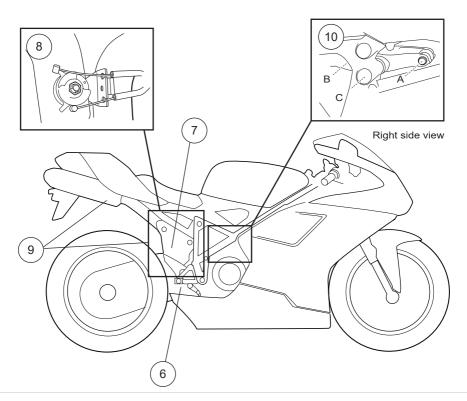

#### 6

Remove the right footpeg-bracket.

#### 7

Remove the black cover for the exhaust pipe (right side).

#### 8

Disconnect the exup-cables.

#### 9

Remove the silencers, and the mid exhaust pipes.

### 10

Remove the bolts for the rocker arm. Begin with bolt A. Then lower the rear wheel/swing arm to remove bolt B. Finally remove bolt C and remove the whole rocker arm.

#### 11

Lower the swing arm or raise the motorcycle to remove the original shock absorber.