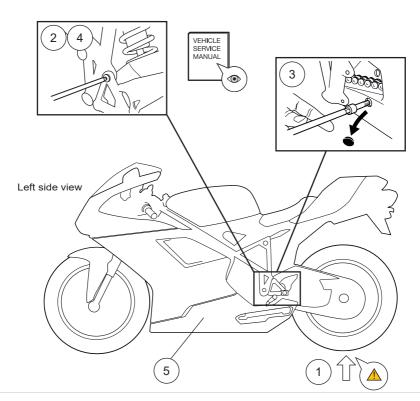

#### 1

Put the motorcycle on a workstand so that the rear wheel barely touches the ground.

### 2

Loosen the left footpeg and leave it for now.

### 3

Remove the rubber plug and loosen the lower mount for the original shock absorber.

#### 4

Reinstall the left footpeg-bracket.

## 5

Loosen the screw at the back of the lower side covers (left and right).