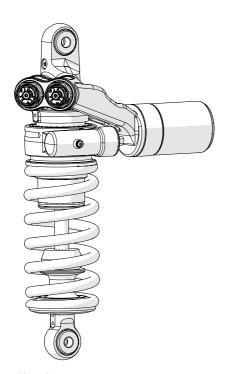

# Shock Absorber for Ducati 848/1098/1198

DU 531

| Kit Contents       |          |     |
|--------------------|----------|-----|
| Description        | Part No  | Pcs |
| Shock absorber     | DU 531   | 1   |
| Sticker set Öhlins |          | 1   |
| Memo Notes Sticker | 01180-01 | 1   |
| Owner's Manual     | 07242-01 | 1   |