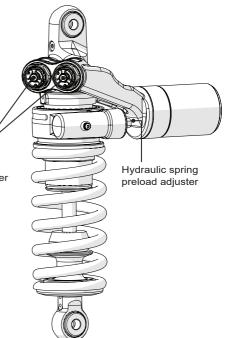

ligthly compressed, before tightening the screws.

#### 12

Install the ÖHLINS shock absorber and all parts in reverse order.

### 13

Make sure that all removed parts are reinstalled in the same way as they were before the installation of the Öhlins shock absorber.

## Caution!

Make sure that all screws are tightened to the correct torque and that nothing fouls or restricts movement of the shock absorber when the suspension is fully compressed or extended.



# **ADJUSTMENTS**

# 

Before you ride/drive, always make sure that the setup is according to the recommended setup data. Read about adjustments and setting up in the Öhlins Owner's Manual before you make any adjustments. Contact an Öhlins dealer if you have any questions about setting up.

Compression and Rebound damping adjuster



# **SETUP DATA**

| Length         | 294,5 | mm     |
|----------------|-------|--------|
| Stroke         | 60    | mm     |
| Rebound        | 14    | clicks |
| Compression    | 12    | clicks |
| Spring preload | 21    | mm     |

## Recommended spring

21040-24 (80 N/mm)

Spring free length 160 mm

Öhlins products are subject to continuous improvement and development, therefore, although these instructions include the most up-to-date information available at the time of printing, minor updates may occur.

To find the latest information contact an Öhlins distributor.

Please contact Öhlins if you have any questions regarding the contents in this document.

Part no. MI\_DU531\_0 Issued 2022-01-17

© Öhlins Racing AB. All rights reserved. Any reprinting or unauthorized use without the