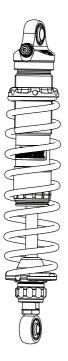

# Shock absorber for Harley Davidson FX-D

HD 816

# 3

Install the Öhlins shock absorber in the same position as the original shock absorber.