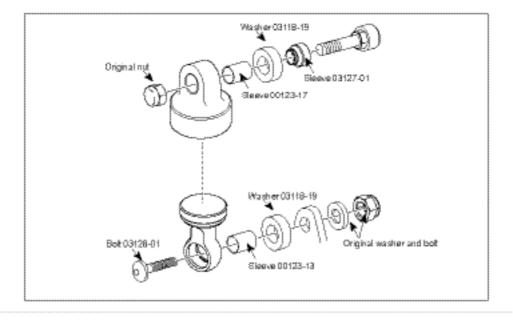

| Kit Contents        |          |     |  |
|---------------------|----------|-----|--|
| Description         | Part No  | Pcs |  |
| Shock absorber      | HD816    | 2   |  |
| Sleeve 12.7/14/16.5 | 00123-13 | 2   |  |
| Sleeve 12.7/14/19.5 | 00123-17 | 2   |  |
| Sticker set Öhlins  |          | 1   |  |
| Sticker Memo notes  | 01180-01 | 1   |  |
| Washer 12.8/24/7.5  | 03118-19 | 8   |  |
| Sleeve              | 03127-01 | 2   |  |
| Screw 1/2-2" UNF    | 03128-01 | 2   |  |
| Tool                | 03199-01 | 1   |  |
| Owner's manual      | 07241-02 | 1   |  |

# Note!

Before you install this product, check the kit contents. If anything is missing, please contact an Öhlins dealer.