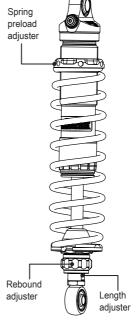

# ADJUSTMENTS

# ▲ Warning!

Before you ride/drive, always make sure that the setup is according to the recommended setup data. Read about adjustments and setting up in the Öhlins Owner's Manual before you make any adjustments. Contact an Öhlins dealer if you have any questions about setting up.

#### **Recommended set-up**

Öhlins products are subject to

continuous improvement and

may occur.

development, therefore, although

these instructions include the most

up-to-date information available at

the time of printing, minor updates

| Spring Preload           | 26 mm.    |
|--------------------------|-----------|
| Rebound adjuster         | 14 Clicks |
| <b>Spring</b><br>Part No | 66422-032 |

#### Shock absorber data

| Length | 325 <sup>+5</sup> / <sub>-5</sub> mm. |
|--------|---------------------------------------|
| Stroke | 68 mm.                                |

| Part No            | 66422-032 |
|--------------------|-----------|
| Free spring length | 220 mm.   |
| Spring rate        | 32 N/mm   |
| Preload adj.range  | [0-37] mm |