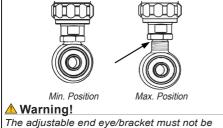

I he adjustable end eye/bracket must not be threaded out more than that the groove is fully visible beneath the lock nut. This is maximum length. After adjusting, make sure that the lock nut is tightened (30Nm).