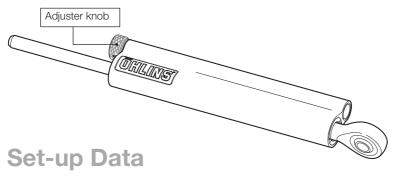

#### 11

Set the damper to the recommeded set-up in this folder.

## **▲** Warning!

Before riding, always make sure that the basic settings made by Öhlins are according to recommended Set-up Data. Read about adjustments and setting up in the Öhlins Owner's Manual before you make any adjustments. Contact an Öhlins dealer if you have any questions about setting up the steering damper.

Recommended set-up 10 clicks

Öhlins products are subject to continuous improvement and development, therefore, although these instructions include the most up-to-date information available at the time of printing, minor updates may occur. To find the latest information contact your Öhlins distributor. Please consult your Öhlins dealer if you have any questions regarding the contents in this document.