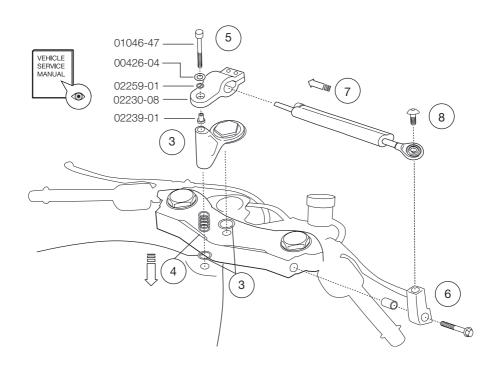

3

Attach the frame bracket assembly (02232-03) and tighten the new steering stem nut. Use the original washers for the steering stem and fuel tank attachment.

#### 4

Press down the fuel tank attachment, and at the same time fill up the gap completely with shims (01430-14). Use as many shims as needed to prevent freeplay between the frame bracket assembly and the fuel tank attachment.

#### 5

Attach the bracket assembly (02230-11) by using sleeve (02239-01), teflon spacer (02259-01), washer (00426-04) and screw (01046-47).

#### 6

Attach the triple clamp bracket to the right side of the triple clamp. Use the sleeve (02238-06) and the screw (00432-05).

#### 7

Attach the Öhlins steering damper to the bracket assembly. **Do not tighten yet.** 

#### 8

Attach the steering damper end eye to the triple clamp bracket. Use the screw (05404-02) provided in this kit.