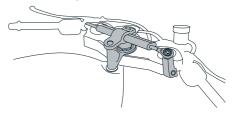

## Caution!

Make sure that all screws are tightened to the correct torque and that nothing fouls or restricts movement of the steering damper.

Öhlins steering damper installed