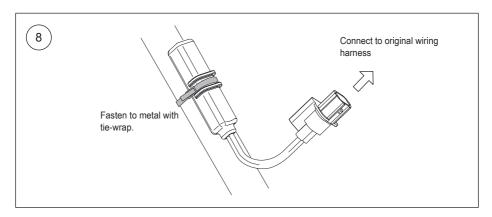

#### 8

Connect the resistor provided in this kit to the original wiring harness. Fasten the resistor to metal object, use the tie-rap provided.

## Caution!

The resistor can become very hot, around 80° C.