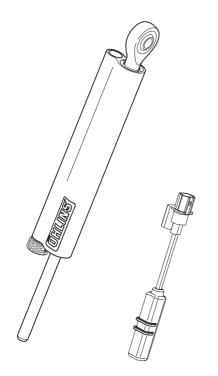

| Description                | Part No  | Pcs |
|----------------------------|----------|-----|
| Steering damper, stroke 68 | 02262-20 | 1   |
| Bracket assembly           | 02230-10 | 1   |
| Screw M8 x 40              | 01046-21 | 1   |
| Spacer (8/13/10)           | 00805-01 | 1   |
| Screw M8 x 30              | 01046-30 | 1   |
| Washer                     | 00153-01 | 2   |
| Tie wrap                   | 00231-01 | 1   |
| Teflon spacer              | 02259-01 | 1   |
| Resistor                   | 21702-01 | 1   |
| Öhlins sticker             | 00192-01 | 2   |
| Öhlins Owner's Manual      | 07261-02 | 1   |

## Note!

Kit Contents

Before you install this product, check the kit contents. If anything is missing, please contact an Öhlins dealer.