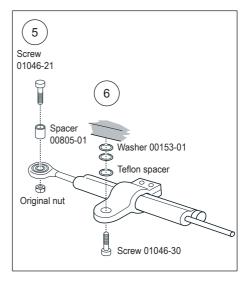

### 5

Install the Öhlins steering damper to the original mounting points. Use the screw (01046-21), spacer (00805-01) and the original nut to the bracket in the triple clamp.

#### 6

Use the screw (1046-30) and washers (00153-01) provided in this kit. Install the teflon spacer between the Öhlins bracket and the washers.