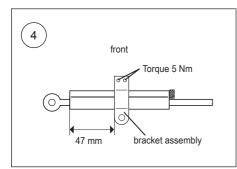

#### 4

Install the Öhlins steering damper to the bracket assembly (02230-10). Install it according to the figure.