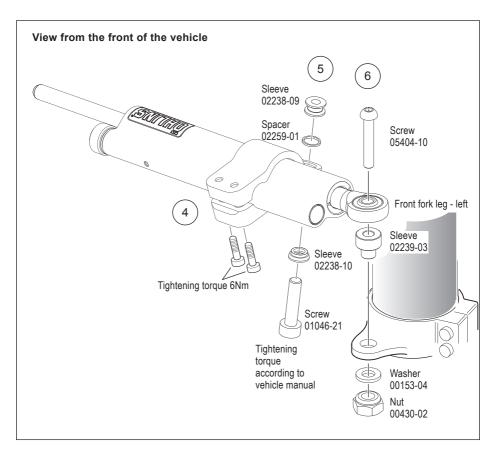

#### 4

Mount the Öhlins steering damper to Bracket assembly (02230-15). Mount according to figure.

#### 5

Mount the steering damper to the frame.

Use Screw 01046-21

Sleeve 02238-10 Sleeve 02238-09 Spacer 02259-01

#### 6

Fasten the end eye to the original triple clamp bracket.

Use Screw 05404-10

Sleeve 02239-03 Washer 00153-04 Nut 00430-02