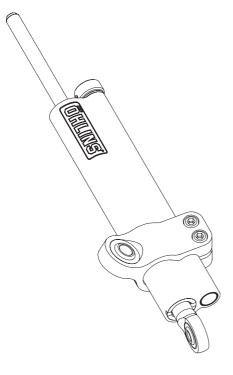

### Note!

Please note that this image is a general representation of the product and may differ slightly from your product.

# Steering Damper for BMW S1000RR

**SD 033** 