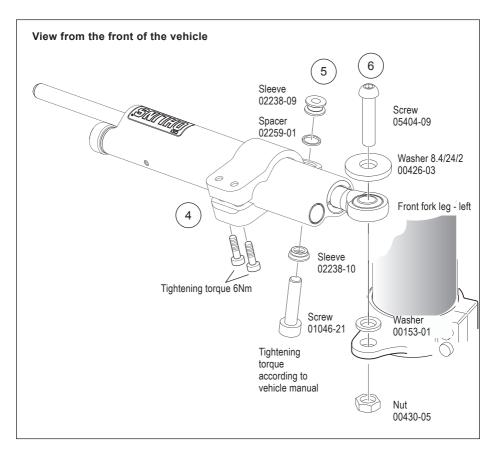

#### 3

Mount the Öhlins steering damper to Bracket assembly (02230-15). Mount according to figure.

#### 4

Mount the steering damper to the frame.

| Use | Screw  | 01046-21 |
|-----|--------|----------|
|     | Sleeve | 02238-10 |
|     | Sleeve | 02238-09 |
|     | Spacer | 02259-01 |

#### 5

Fasten the end eye to the original triple clamp bracket.

| Use | Screw           | 05404-09 |
|-----|-----------------|----------|
|     | Washer          | 00153-01 |
|     | Nut             | 00430-05 |
|     | Washer 8.4/24/2 | 00426-03 |