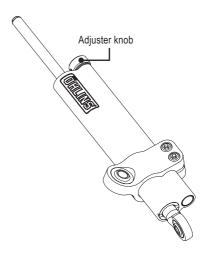

## 8

Read more about the steering damper and its different settings in your Öhlins Owners Manual.