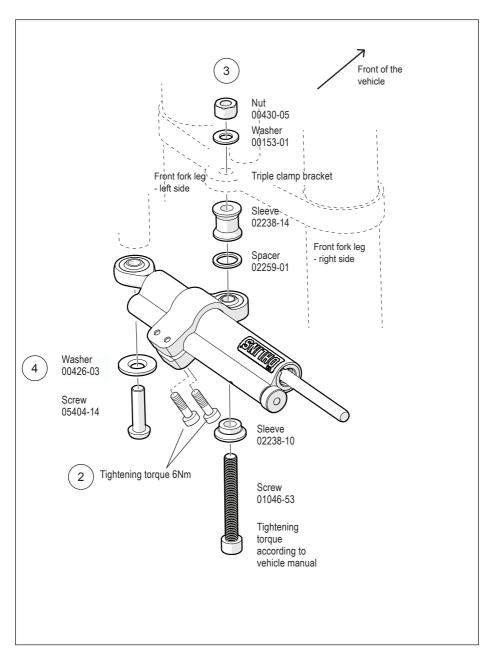

#### Note!

Before you install this product clean the vehicle.

1

Remove the original steering damper.

2

Install the bracket assembly (02230-15) on the Öhlins steering damper. See the figure.

3

Install the steering damper on the triple clamp bracket.

Use Washer 00153-01

Nut 00430-05 Screw 01046-53 Sleeve 02238-10 Sleeve 02238-14 Spacer 02259-01

4

Fasten the end eye to the frame bracket.

Use Screw 05404-14 Washer 00426-03

5

Loosen the screws to the bracket assembly (02230-15) in step 2. Adjust the steering damper by letting it slide in its bracket assembly so that the steering damper uses the same stroke both ways.