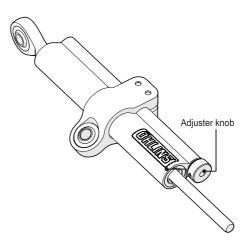

#### 6

Read more about the steering damper and its different settings in your Öhlins Owners Manual.

## **ADJUSTMENTS**

## **SETUP DATA**

| Recommended setup    | 10 | clicks |
|----------------------|----|--------|
| r coominionada setap | 10 | CITORS |

Öhlins products are subject to continuous improvement and development, therefore, although these instructions include the most up-to-date information available at the time of printing, minor updates may occur.