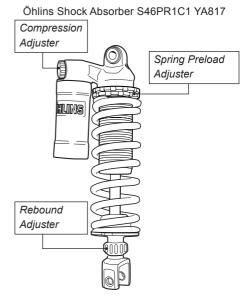

# **Adjustments**

# **▲** Warning!

Before riding, always make sure that the basic settings made by Öhlins are according to recommended Set-up Data. Read about adjustments and setting up in the Öhlins Owner's Manual before you make any adjustments. Contact an Öhlins dealer if you have any questions about setting up the shock absorber.

# Set-up Data

#### Recommended set-up

Spring Preload 10 mm
Compression click 18
Rebound click 18

Total length 345 mm
Stroke 94 mm
Spring free length 220 mm
Spring rate 80N/mm