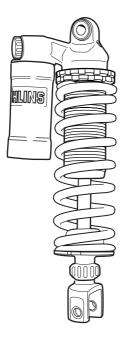

# Shock Absorber for Yamaha XT660Z Tenere YA 817

#### Kit Contents

|                    | Part No. | Pcs. |
|--------------------|----------|------|
| Shock abs S46PR1C1 | YA 817   | 1    |
| C-spanner single   | 00710-02 | 1    |
| Sticker set Öhlins |          | 1    |
| Memo Notes Sticker | 01180-01 | 1    |
| Owner's Manual     | 07241-02 | 1    |