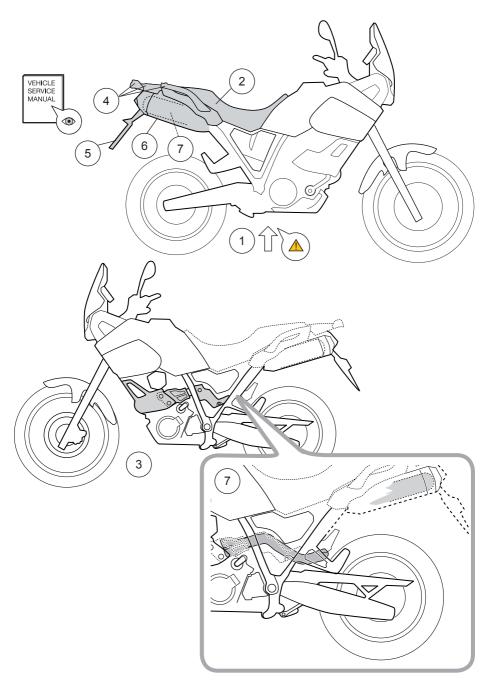

#### 1

Put the motorcycle on a workstand so that the rear wheel barely touches the ground.

#### 2

Remove the seat.

#### 3

Remove the exhaust heat protectors on the left side.

#### 4

Remove the passenger handles and the cover behind them.

#### 5

Remove the rear mud guard.

#### 6

Remove the heat protectors from the silencers.

#### 7

Remove the silencers and exhaust pipe, to gain access to the upper bracket.

#### 8

Loosen the rubber mud guard at the swing arm.

#### 9

Remove the lower and upper shock attachment bolts. Remove the original shock absorber from the rear.